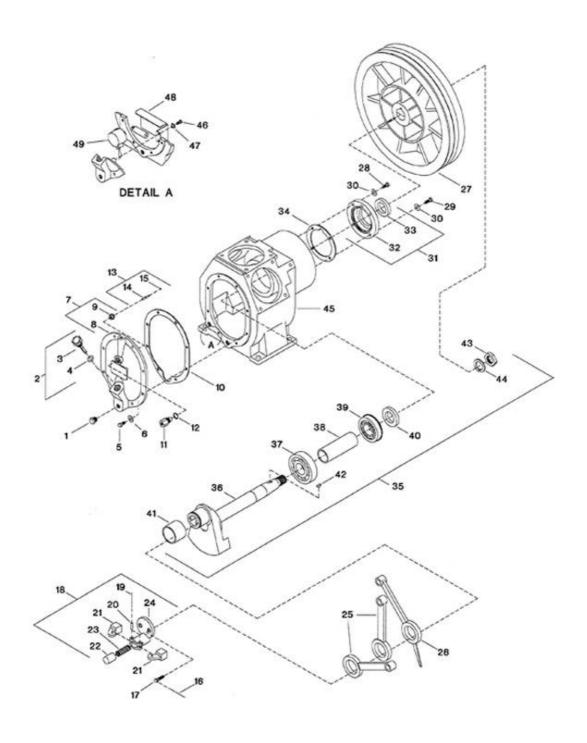

## 1. Compressor Frame Assembly - Model 3000

| REF. | PART NO. | DESCRIPTION                                    | QTY. |    | SPARES |    |
|------|----------|------------------------------------------------|------|----|--------|----|
| NO.  |          |                                                |      | 1  | 2      | 3  |
| 1-1  | 95344651 | PLUG, OIL DRAIN                                | 1    |    |        | _  |
| 1-2  | 30289003 | PLUG, OIL FILL - COMPLETE                      |      |    |        | _  |
| 1-3  | NSS      | PLUG, OIL FILL                                 |      | 52 | 9/     | _  |
| 1-4  | 95022158 | O-RING, OIL FILL PLUG                          | 1    | 1  | 1      | -2 |
| 1-5  | 95035333 | CAPSCREW, HEX - 3/8-16 X 1"                    | 8    |    |        | _  |
| 1-6  | 95674677 | WASHER, COPPER - 3/8"                          | 8    | _  |        | _  |
| 1-7  | 37128089 | ASSEMBLY, FRAME END COVER                      |      |    |        | _  |
| 1-8  | NSS      | COVER, FRAME END                               |      | _  |        | _  |
| 1-9  | 37128261 | BUSHING, PILOT VALVE                           |      | -  | - 2    | -  |
| 1-10 | 30439285 | GASKET, FRAME END COVER                        |      | 1  | 1      | -  |
| 1-11 | 37113701 | VALVE, PILOT                                   | 1    | _  | 1      | _  |
| 1-12 | 30346597 | WASHER, COPPER                                 |      |    |        | _  |
| 1-13 | 32218406 | ASSEMBLY, THRUST PIN                           |      |    |        | _  |
| 1-14 | NSS      | PIN, THRUST                                    | 1_   |    |        | _  |
| 1-15 | 95022695 | O-RING                                         | 1    | 1  | 1      | _  |
| 1-16 | 90799289 | LOCKWRE - 12 GA X 5"                           |      |    |        | _  |
| 1-17 | 95101929 | CAPSCREW - HEX 3/8-16 X 1"                     | 2    | _  |        | _  |
| 1-18 | 30290936 | ASSEMBLY, CRANKPIN CAP - CENTRIFUGAL UNLOADER  | 1_   |    |        | _  |
| 1-19 | 90799271 | LOCKWRE - 12 GA X 5"                           | 1    |    |        | _  |
| 1-20 | 30214951 | PIN, CENTRIFUGAL UNLOADER WEIGHT               | 2    |    |        | _  |
| 1-21 | 30220875 | WEIGHT, CENTRIFUGAL UNLOADER                   | 2    |    |        | _  |
| 1-22 | 30285688 | PLUNGER, CENTRIFUGAL UNLOADER                  | 1    |    |        | _  |
| 1-23 | 30672281 | SPRING, CENTRIFUGAL UNLOADER                   | 1    | _  |        | _  |
| 1-24 | 30210322 | BODY, CRANKPIN CAP                             | 1    |    |        | _  |
| 1-25 | 32003659 | ROD, CONNECTING - FIRST STAGE (LOW PRESSURE)   | 2    |    | 2      | _  |
| 1-26 | 32003642 | ROD, CONNECTING - SECOND STAGE (HIGH PRESSURE) |      |    | _1_    | _  |
| 1-27 | 32177180 | BELTWHEEL                                      | 1_   | _  |        | _  |
| 1-28 | 95035333 | CAPSCREW - HEX 3/8-16 X 1"                     | 2    | _  |        | _  |
| 1-29 | 95043766 | CAPSCREW - HEX 3/8-16 X 1-1/4"                 | 2    |    |        | _  |
| 1-30 | 95674677 | WASHER, COPPER - 3/8"                          | 4    |    |        | _  |
| 1-31 | 32499881 | ASSEMBLY, CRANKSHAFT END COVER                 |      |    |        | _  |
| 1-32 | NSS      | COVER, CRANKSHAFT END                          | 1_   |    | 022    | _  |
| 1-33 | 32498958 | SEAL, OIL                                      |      |    | 1      | _  |
| 1-34 | 30294961 | GASKET, CRANKSHAFT END COVER                   | 1_   | 1  | 1      | _  |
| 1-35 | 32310054 | ASSEMBLY, CRANKSHAFT - COMPLETE                | 1_   |    |        | _  |
| 1-36 | NSS      | ASSEMBLY, DISC AND CRANKSHAFT                  | 1    |    |        | _  |
| 1-37 | 32295701 | BEARING, BALL                                  | 1_   |    |        | _  |
| 1-38 | 30218457 | SPACER, MAIN BEARING                           | 1    |    |        | _  |
| 1-39 | 95305645 | BEARING, BALL - WITH SNAP RING                 | 1    |    |        | _  |
| 1-40 | 30216824 | RING, BEARING RETAINER                         | 1_   |    |        | _  |
| 1-41 | 32295875 | BUSHING, CRANKPIN                              | 1    |    |        | _  |
| 1-42 | 95083721 | KEY, WOODRUFF                                  | 1_   |    |        | _  |
| 1-43 | 30287668 | NUT, BELTWHEEL                                 | 1    |    |        | _  |
| 1-44 | 95265690 | LOCKWASHER, SPRING - 1-3/8"                    | 1    |    |        | _  |
| 1-45 | 32270621 | FRAME, COMPRESSOR                              | 1    |    |        |    |
|      |          | DETAIL A - LOW OIL LEVEL SWITCH                |      |    | 111-12 |    |
| 1-46 | 95053070 | CAPSCREW - HEX 1/4-20 X 1/2*                   | 22   |    |        |    |
| 1-47 | 95043196 | LOCKWASHER, SPRING - 1/4"                      | 2    |    |        |    |
| 1-48 | 32304347 | BAFFLE, LOW OIL LEVEL SWITCH                   | 1    |    |        |    |
| 1-49 | 32201527 | SWITCH, LOW OIL LEVEL - NEMA 1                 | 1    |    |        |    |